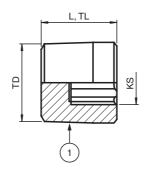

## Dimensions

## Legend

| 1  | Stopping plug |
|----|---------------|
|    |               |
| KS | Key size      |
| L  | Total length  |
| TD | Thread size   |
| TL | Thread length |

| Technical data                          |                                                                                                                |
|-----------------------------------------|----------------------------------------------------------------------------------------------------------------|
| Mechanical specifications               |                                                                                                                |
| Thread type                             | NPT ANSI ASME B1.20.1                                                                                          |
| Thread size (TD)                        | NPT 1-1/4"                                                                                                     |
| Degree of protection                    | IP66 / IP68 , UL Type 4X                                                                                       |
| Material                                |                                                                                                                |
| Finish                                  | inherent color silver                                                                                          |
| Stopping plug                           | brass, nickel-plated                                                                                           |
| Mass                                    |                                                                                                                |
| Individual component                    | approx. 236 g                                                                                                  |
| Packing unit                            | approx. 246 g                                                                                                  |
| Dimensions                              |                                                                                                                |
| Diameter thru-hole (DT)                 | 42.2 42.4 mm                                                                                                   |
| Thread length (TL)                      | 25 mm                                                                                                          |
| Total length (L)                        | 25 mm                                                                                                          |
| Key size (KS)                           | 14 mm                                                                                                          |
| Tightening torque                       |                                                                                                                |
| Nut torque at enclosure (SW1)           | 13 Nm                                                                                                          |
| Ambient conditions                      |                                                                                                                |
| Ambient temperature                     | -60 130 °C (-76 266 °F)                                                                                        |
| Data for application in connection with |                                                                                                                |
| hazardous areas                         |                                                                                                                |
| EU-type examination certificate         | CESI 15 ATEX 029 X                                                                                             |
| Marking                                 | <ul> <li>⟨<sub>Ex</sub>⟩ II 2 GD</li> <li>Ex db IIC Gb</li> <li>Ex eb IIC Gb</li> <li>Ex tb IIIC Db</li> </ul> |
| International approvals                 |                                                                                                                |
| UL approval                             |                                                                                                                |