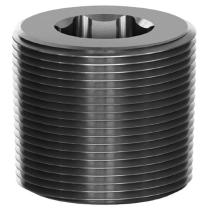

## Features

- Stopping plug for unused cable entries
- Brass nickel-plated
- Thread NPT 1-1/4"
- Without head, installation by means of allen key
- Ex db, Ex eb and Ex tb certified
- Suitable for operation in Zone 1, Zone 2, Zone 21 and Zone 22
- Suitable for operation in Class I, Zone 1/2/22
- Suitable for operation in Class I, Division 2 when installed in accordance with NEC501.10(B)(2)
- Degree of protection IP66 / IP68, UL Type 4X
- Packaging unit: 1 piece, kit with accessories

| Technical data                          |                                                                                                                |
|-----------------------------------------|----------------------------------------------------------------------------------------------------------------|
| Mechanical specifications               |                                                                                                                |
| Thread type                             | NPT ANSI ASME B1.20.1                                                                                          |
| Thread size (TD)                        | NPT 1-1/4"                                                                                                     |
| Degree of protection                    | IP66 / IP68 , UL Type 4X                                                                                       |
| Material                                |                                                                                                                |
| Finish                                  | inherent color silver                                                                                          |
| Stopping plug                           | brass, nickel-plated                                                                                           |
| Mass                                    |                                                                                                                |
| Individual component                    | approx. 236 g                                                                                                  |
| Packing unit                            | approx. 246 g                                                                                                  |
| Dimensions                              |                                                                                                                |
| Diameter thru-hole (DT)                 | 42.2 42.4 mm                                                                                                   |
| Thread length (TL)                      | 25 mm                                                                                                          |
| Total length (L)                        | 25 mm                                                                                                          |
| Key size (KS)                           | 14 mm                                                                                                          |
| Tightening torque                       |                                                                                                                |
| Nut torque at enclosure (SW1)           | 13 Nm                                                                                                          |
| Ambient conditions                      |                                                                                                                |
| Ambient temperature                     | -60 130 °C (-76 266 °F)                                                                                        |
| Data for application in connection with |                                                                                                                |
| hazardous areas                         |                                                                                                                |
| EU-type examination certificate         | CESI 15 ATEX 029 X                                                                                             |
| Marking                                 | <ul> <li>⟨<sub>Ex</sub>⟩ II 2 GD</li> <li>Ex db IIC Gb</li> <li>Ex eb IIC Gb</li> <li>Ex tb IIIC Db</li> </ul> |
| International approvals                 |                                                                                                                |
| UL approval                             |                                                                                                                |